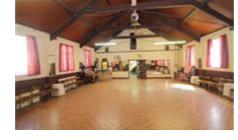

## **ESTATE & LETTING AGENTS**

Stone Street, Faversham £7,800 pa Commercial premises to let, approximately 1800sq ft, to include a large hall (30ft11 by 40ft4), W.C facilities, kitchen and a large lobby. A useful loft space also provides plenty of storage. D1/D2/B8 Use. £6900 rateable value. Available 20th January. 3 Year lease minimum - negotiable.