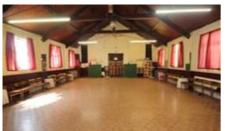

## **ESTATE & LETTING AGENTS**

Stone Street, Faversham £7,800 pa Commercial premises to let, approximately 1800sq ft, to include a large hall (30ft11 by 40ft4), W.C facilities, kitchen and a large lobby. A useful loft space also provides plenty of storage. D1/D2/B8 Use. £6900 rateable value. Available 20th January. 3 Year lease minimum - negotiable.