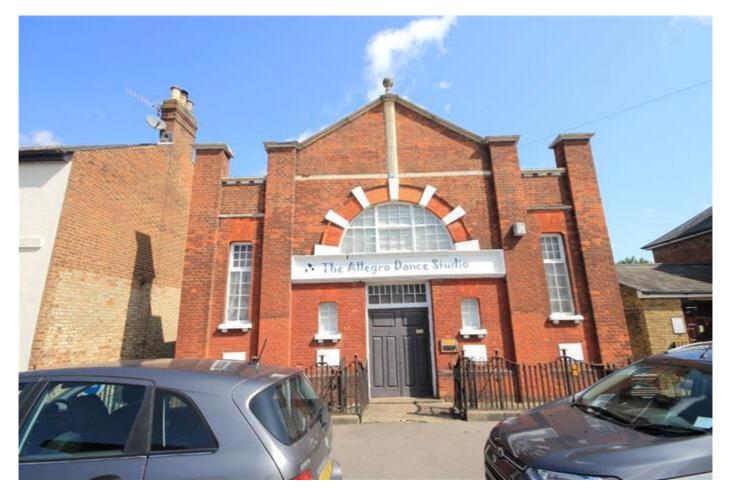

## **ESTATE & LETTING AGENTS**

Stone Street, Faversham £7,800 pa Commercial premises to let, approximately 1800sq ft, to include a large hall (30ft11 by 40ft4), W.C facilities, kitchen and a large lobby. A useful loft space also provides plenty of storage. D1/D2/B8 Use. £6900 rateable value. Available 20th January. 3 Year lease minimum - negotiable.